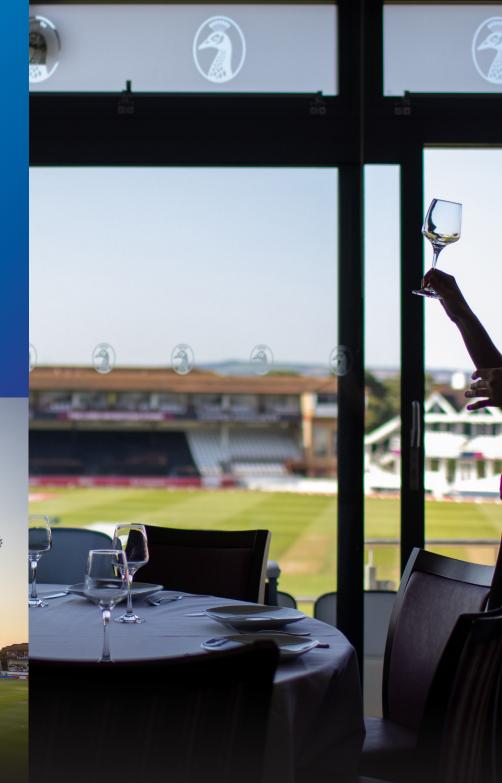

You can enjoy a wide range of refreshments and dining options, ranging from breakfast and grazing tables to buffets and afternoon tea. Our dedicated waiting staff will also ensure that all of your needs on the day are met.

All of our matchday dining packages have been specifically designed to ensure that you enjoy the day in style.