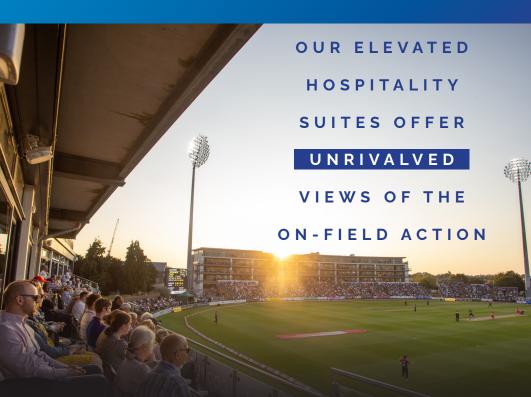

### EXCLUSIVE SUITES

Our suites are the height of matchday exclusivity and offer the perfect environment for both business or pleasure. Each of our fifteen suites offer our guests an elevated and outstanding view of the action.

### THE THATCHERS TERRACE

There are many iconic views at the Cooper Associates County Ground, but the view from our superb Thatchers Terrace has to be one of the very best in UK sport. With the perfect vantage point from behind the bowler's arm and set against the beautiful backdrop of the rolling Quantock Hills, this hospitality offering will make you the envy of the whole ground.

As well as the breath-taking elevated outdoor setting, you can also make use of your own dedicated bar whilst enjoying a delicious alfresco dining menu. What better way to spend a summers day?

THE VIEW FROM OUR SUPERB THATCHER'S TERRACE IS